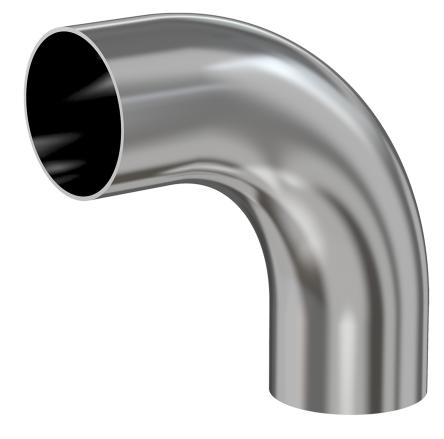

# Weld 90 degree radius elbow 0.5" OD 90 degree radius elbow, tumble finish

Part number: G-2WC-050

## Weld 90 degree radius elbow

0.5" OD 90 degree radius elbow, tumble finish

- Use wled fittings and tubing to create unique pump line geometries
- Fittings with extended tangents ideal for orbital welders
- Contact us at 800-824-4166 to find out about Nor-Cal's custom weldment offerings

#### G-2WC-050

| Parameters        | Specifications                      |
|-------------------|-------------------------------------|
| Tube OD           | 1/2"                                |
| Elbow Type        | Radius 90 Degree                    |
| Material          | 304 stainless                       |
| Port Length       | 0.750"                              |
| Wall Thickness    | 0.049"                              |
| Finish            | Tumble                              |
| Vacuum Range      | 1 · 10 <sup>-13</sup> mbar to 1 bar |
| Temperature Range | -200 °C to 450 °C                   |
| Weight            | 0.024 lbs                           |