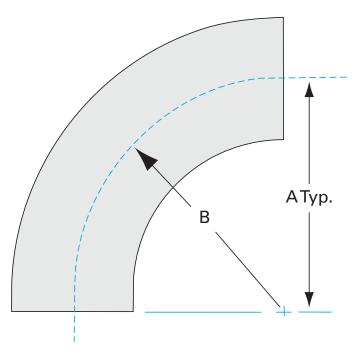

Similar Image

| Dimensions<br>(in inches) |        |
|---------------------------|--------|
| Dim A                     | 0.750" |
| Dim B                     | 0.750" |
| Dim C                     | 0.049" |

#### G-2WC-050

| Parameters        | Specifications                      |
|-------------------|-------------------------------------|
| Tube OD           | 1/2"                                |
| Elbow Type        | Radius 90 Degree                    |
| Material          | 304 stainless                       |
| Port Length       | 0.750"                              |
| Wall Thickness    | 0.049"                              |
| Finish            | Tumble                              |
| Vacuum Range      | 1 · 10 <sup>-13</sup> mbar to 1 bar |
| Temperature Range | -200 °C to 450 °C                   |
| Weight            | 0.024 lbs                           |