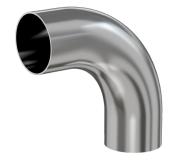

Similar Image

| Dimensions<br>(in inches) |        |
|---------------------------|--------|
| Dim A                     | 0.750" |
| Dim B                     | 0.750" |
| Dim C                     | 0.049" |